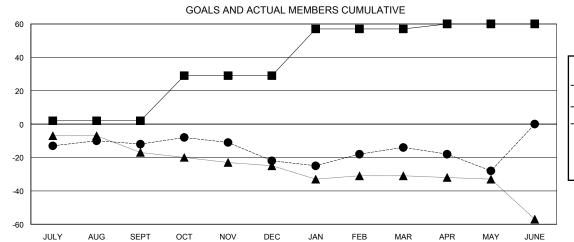

## **LOCATION SOUTH CAROLINA**

**GMT CA** 

| Clubs  RESULTS FOR 2016-2017 |   |   |   | Members  RESULTS FOR 2016-2017 |    |    |    |
|------------------------------|---|---|---|--------------------------------|----|----|----|
|                              |   |   |   |                                |    |    |    |
| JULY/AUG/SEPT                | 0 | 0 | 1 | JULY/AUG/SEPT                  | 2  | 22 | 34 |
| OCT/NOV/DEC                  | 1 | 0 | 0 | OCT/NOV/DEC                    | 27 | 17 | 27 |
| JAN/FEB/MAR                  | 1 | 0 | 0 | JAN/FEB/MAR                    | 28 | 21 | 13 |
| APR/MAY/JUNE                 | 0 | 0 | 0 | APR/MAY/JUNE                   | 3  | 5  | 19 |

| ■ NEW MEMBER GROWTH NET GOAL      |  |
|-----------------------------------|--|
| • • new member growth actual      |  |
| - A - LAST YEAR MEMBERSHIP ACTUAL |  |
|                                   |  |